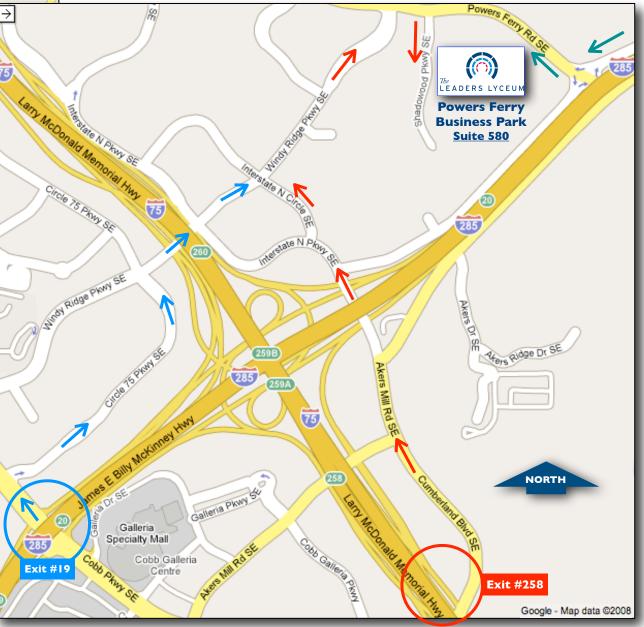

## Traveling I-75 South: Exit #260 - Windy Hill Rd.

- Left off of ramp onto Windy Hill Rd. and follow to 4th light **Right** onto Powers Ferry Road.
- follow to 3rd light and turn **Right on Shadowood Pkwy.**
- Ist Left into Powers Ferry Business Park
- Immediate Right and follow signs to Building 500

## Traveling I-285 East: Exit #19 - Cobb Pkwy.

- Left off of ramp onto Cobb Pkwy. N
- **Right** at next light onto Circle 75 Pkwy.
- follow to Windy Ridge Pkwy. and turn **Right**
- follow Windy Ridge Pkwy. to Powers Ferry Rd. and turn **Right**
- next Right on Shadowood Pkwy. & 1st Left into business park
- Immediate Right and follow signs to Building 500

## Traveling I-75 North: Exit #258 -Cumberland Blvd.

- Right off of ramp onto Cumberland Blvd.
- take 3rd Right onto Interstate North Circle
- take 1st Right onto Windy Ridge Pkwy.
- follow to Powers Ferry Rd. and turn **Right**
- next Right on Shadowood Pkwy & 1st Left into business park
- Immediate Right and follow signs to Building 500

## Traveling I-285 West: Exit # 22 -Northside Drive

- Immediate Right at top of ramp, then thru 1st light - 2nd Right onto Powers Ferry Road
- Left at 2nd light onto Shadowood Parkway
- Ist Left into Powers Ferry Business Park - Immediate Right and follow signs to Building 500