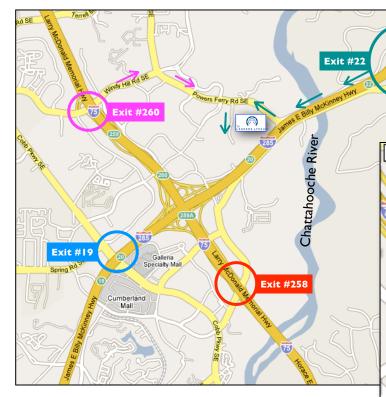

## Traveling I-75 South: Exit #260 - Windy Hill Rd.

- Left off of ramp onto Windy Hill Rd. and follow to 4th light **Right** onto Powers Ferry Road.
- follow to 3rd light and turn **Right on Shadowood Pkwy.**
- Ist Left into Powers Ferry Business Park
- Immediate Right and follow signs to Building 500

## Traveling I-285 East: Exit #19 - Cobb Pkwy.

- Left off of ramp onto Cobb Pkwy. N
- **Right** at next light onto Circle 75 Pkwy.
- follow to Windy Ridge Pkwy. and turn **Right**
- follow Windy Ridge Pkwy. to Powers Ferry Rd. and turn **Right**
- next Right on Shadowood Pkwy. & 1st Left into business park
- Immediate Right and follow signs to Building 500

## Traveling I-75 North: Exit #258 -Cumberland Blvd.

- Right off of ramp onto Cumberland Blvd.
- take 3rd Right onto Interstate North Circle
- take 1st Right onto Windy Ridge Pkwy.
- follow to Powers Ferry Rd. and turn **Right**
- next Right on Shadowood Pkwy & 1st Left into business park
- Immediate Right and follow signs to Building 500

## Traveling I-285 West: Exit # 22 -Northside Drive

- Immediate Right at top of ramp, then thru 1st light - 2nd Right onto Powers Ferry Road
- Left at 2nd light onto Shadowood Parkway
- Ist Left into Powers Ferry Business Park - Immediate Right and follow signs to Building 500